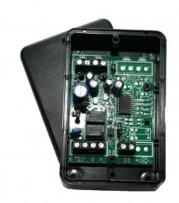

## **SSP-BS02-E02**

## SAFETY EDGE CAT2 RELAY 12/24V 2 IP & 1 OP

## **FEATURES**

- The BS02 safety switching device monitors connected safety edges/contact mats for actuation and interrupts
- Provides LED indication of each of the 2 circuits for fault finding and checking operation
- The O/P provides connection to most manufacturers gate and door control panels The unit is shipped with spare resistors if both monitored inputs are not required
- Suitable for solar applications

## **TECHNICAL INFORMATION**

This control card provides 2 separate connected safety inputs and provides:

- 2x 8K2 Ohm Safety Inputs LED indication of edge status (i.e. OK/NOT OK) 12/24VACDC selectable
- Test input required to comply to Cat 2 Single N/C output suitable for most control panels
- Supplied with resistors for unused inputs
- Screw terminals for easy connection