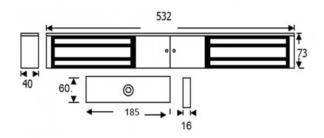

#### **TECHNICAL INFORMATION**

- Holding force: up to 545kg (1200lb) per side
- Current draw = 500mA @ 12Vdc / 250mA @ 24Vdc per side
- Voltage tolerance: +/- 15%
- Operating temp: -10°C to +55°C
- Humidity: 0-95% non-condensating
- Weight: 9.6kg approx.
- Relay: COM/NO/NC (1A@ 24Vdc) (one per side)