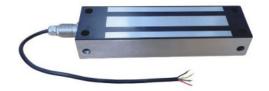

# STANDARD UNMONITORED S/STEEL WEATHERPROOF MAGLOCK 12/24VDC

This stainless steel external maglock is ideal for outdoor use (e.g. gates) due to its weatherproof construction and attachment for connection to conduit. Suitable for 12V or 24Vdc operation.

#### **FEATURES**

- Stainless steel casing
- Weatherproof
- Dual voltage (12Vdc or 24Vdc selectable)
- Anti-residual magnetism feature
- Fail-safe (=power to lock)
- Side or face fixings

#### **TECHNICAL INFORMATION**

- Voltage: 12Vdc or 24Vdc (adjustable)
- Holding Force: 545kg (1200lbs)
- 4 Wires
- Lock Size: 222L x 62W x 38H(mm)
- Armature Plate: 195L x 61W x 15H(mm)
- Current Draw: 12Vdc/420mA 24Vdc/210mA
- Surface Temp: ?20°C
- Operating Temp: -10°C ~ 55°C (14°F-131°F)
- Suitable Humidity: 0~90%(non-condensing)
- Finishes for shell: Stainless steel
- Finishes for magnetic face: Zinc
- Finishes for armature: Zinc
- · Weight: 4.5kg
- 20mm male conduit connection
- Cable length: 300mm