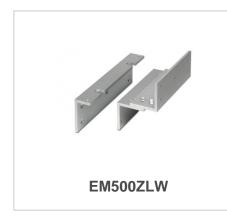

ttachment for connection to conduit. Suitable for 12V or 24Vdc operation.

#### **FEATURES**

- Stainless steel casing
- Weatherproof
- Dual voltage (12Vdc or 24Vdc selectable)
- Anti-residual magnetism feature
- Fail-safe (=power to lock)
- Side or face fixings

#### **TECHNICAL INFORMATION**

- Voltage: 12Vdc or 24Vdc (adjustable)
- Holding Force: 545kg (1200lbs)
- 4 Wires
- Lock Size: 222L x 62W x 38H(mm)
- Armature Plate: 195L x 61W x 15H(mm)
- Current Draw: 12Vdc/420mA 24Vdc/210mA
- Surface Temp: ?20°C
- Operating Temp: -10°C ~ 55°C (14°F-131°F)
- Suitable Humidity: 0~90%(non-condensing)
- Finishes for shell: Stainless steel
- Finishes for magnetic face: Zinc
- Finishes for armature: Zinc
- · Weight: 4.5kg
- 20mm male conduit connection
- Cable length: 300mm

## **RELATED PRODUCTS**









SPB004S(W)