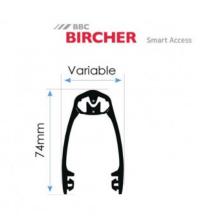

## **FEATURES**

- High sensitivity and quick response time
- Fast assembly and easy installation
- Attractive appearance for seamless integration into gate/door design
- Suitable for sliding gates, vertical and servicing doors, and bi-folding gates.
- Contact profile B 37 mm x H 74 mm when used with XL-AP30 aluminium