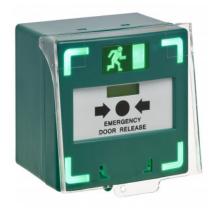

# GREEN RESETTABLE TRIPLE POLE BG SOUNDER LED & DEEP BACK BOX

Triple pole break glass unit (BGU) for emergency door release which is suitable for surface or flush mounting. Easily resettable with key supplied after activation. Includes deeper back box adjustable sounder cover and bi-coloured LED's.

#### **FEATURES**

- Triple pole
- Resettable
- Power 12/24Vdc
- Protective cover supplied as standard
- Single gang
- Adjustable sounder
- Adjustable LEDs
- Surface mount

### **TECHNICAL INFORMATION**

- Contacts rating: 3A @ 125v
- Dual-colour indicator
- Active current 75mA
- Standby current 41mA
- Size 85mm x 85mm x 64mm (excluding cover)
- Sound range: 65 to 85dB