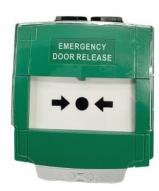

### WWG7-220G(B)

## GREEN WEATHERPROOF DOUBLE POLE SQUARE BREAK GLASS

Double pole weatherproof emergency door release. Ideal for outdoor installations or situations where water splashes or spray are likely. Conduit can easily be attached. Accepts breakable or resettable elements to suit preference. IP67 (BGU)

#### FEATURES

- IP67 weatherproof rating
- Double-pole double-throw contacts
- Push-fit connectors for easy wiring
- Easily resettable with key provided
- Transparent hinged cover included
- 20mm conduit connection points top & bottom
- Cable glands included
- Square edge design

#### **TECHNICAL INFORMATION**

- Contacts = COM/NO/NC (x2)
- Current rating: 2A @ 30Vdc
- Ambient temp: -25°C to 70°C
- Dimensions: 95mm(H) x 100mm(W) x 71mm(D)