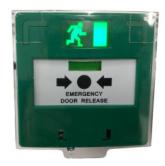

# GREEN RESETTABLE DOUBLE POLE BG SOUNDER LED & DEEP BACK BOX

Double pole break glass unit (BGU) for emergency door release which is suitable for surface or flush mounting. Easily resettable with key supplied after activation. Includes deeper back box adjustable sounder cover and bi-coloured LED's.

### **FEATURES**

- Double pole
- Resettable
- Power 12/24Vdc
- Protective cover supplied as standard
- Single gangAdjustable sounder
- Adjustable LED Steady/Flash
- Surface mount (40mm back box)