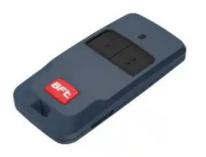

## BFT-MITTO-COOL-2

## 2-CHANNEL TRANSMITTER. 50/100 M RANGE. 3V POWER SUPPLY

2-Channel transmitter. 50/100 m range. 3V power supply with 1 CR2032 type battery. Blue.