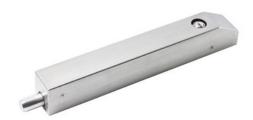

### **EB900W**

# 12VDC SURFACE EXTERNAL SOLENOID BOLT

This surface mount stainless steel solenoid bolt is suitable for outdoor use due to its weatherproof construction and is ideal for use on gates. It has fail secure operation and is able to withstand a high holding force.

#### **FEATURES**

- Fail secure (No power = locked)
- Surface mount
- Weatherproof design
- Key override facility (cylinder + 2 keys included)
- Low standby current.
- Plastic keep plate included

#### **TECHNICAL INFORMATION**

- Stainless steel (Grade 304)
- Input voltage: 12Vdc
- Activating current: 5A
- Holding current: 600mA
- Bolt size: 18mm diameter x 30mm throw
- Bolt can operate to the left, right or downwards
- Lock monitoring contacts: COM/NC/NO
- IP55
- Body size: 300mm (L) x 41mm (W) x 46mm (D)
- Plastic keep plate included
- Holding force: Up to 2,000kg