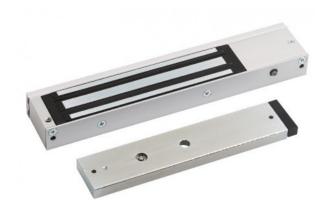

# SLIM MONITORED MAGLOCK WITH DOOR STATUS MONITORING

The compact design of this magnetic lock makes it ideal for most indoor applications where 275kg holding force is sufficient. This model includes door status monitoring contacts to monitor the door position (open or closed).

### **FEATURES**

- MOV provides spike and surge protection
- Fail-safe operation (power to lock)
- Anti-residual magnetism protection
- Top-plate, armature-plate and fixings included
- Slim design; Surface mount
- Dual voltage 12Vdc or 24Vdc (selectable)
- Silver anodised aluminium finish
- · Lock monitoring
- · Door status monitoring

#### **TECHNICAL INFORMATION**

- Holding force: up to 275kg (600lb)
- Current draw = 500mA @ 12Vdc / 250mA @ 24Vdc
- Voltage tolerance: +/- 15%
- Operating temp: -10°C to +55°C
- Humidity: 0-95% non-condensating
- Weight: 2kg approx.
- Red/Green LED indicator
- Relay: COM/NO/NC (1A@24Vdc)
- · Reed switch door contact