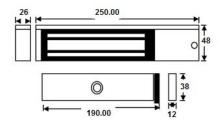

#### **TECHNICAL INFORMATION**

- Holding force: up to 275kg (600lb)
- Current draw = 500mA @ 12Vdc / 250mA @ 24Vdc
- Voltage tolerance: +/- 15%
- Operating temp: -10°C to +55°C
- Humidity: 0-95% non-condensating
- Weight: 2kg approx.
- Red/Green LED indicator
- Relay: COM/NO/NC (1A@24Vdc)
- · Reed switch door contact