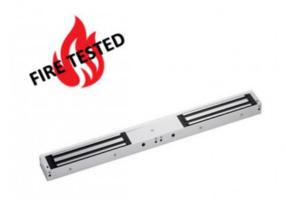

## EM05-FIRE

# SLIM FIRE RATED MONITORED DOUBLE MAGLOCK 12/24VDC

Fire rated slim monitored double magnetic lock for double doors. It's compact design makes it ideal for indoor applications where 275kg of holding force is sufficient. The monitoring provides LED lock status indication and relay contacts for signalling. (NOT A BUILD PRODUCT)

#### **FEATURES**

- MOV provides spike and surge protection
- Fail-safe operation (power to lock)
- Anti-residual magnetism protection
- Top-plate, armature-plate and fixings included
- Slim design
- Dual voltage 12Vdc or 24Vdc (selectable)
- Surface mount
- Silver anodized aluminium finish

### **TECHNICAL INFORMATION**

- Holding force: up to 275kg (600lb) per side
- Current draw = 500mA @ 12Vdc / 250mA @ 24Vdc per side
- Voltage tolerance: +/- 15%
- Operating temp: -10°C to +55°C
- Humidity: 0-95% non-condensating
- Weight: 4kg approx.