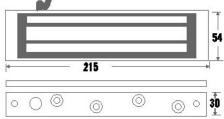

#### **TECHNICAL INFORMATION**

- Voltage Tolerance: +/-15%
- Magnetic bond sensor monitor output (00R) (SPDT RATED 0.5A@12VDC
- Operating Temperature: -10~55C (14~131F)
- Dimensions: Magnet (L)216. (W)52. (D)30mm
  Armature: (L)185. (W)45. (D)14.mm
- Epoxy Potting Compound: E87252 (S), UL94V-0
- Weight (approx) : 3.0kg
- Z bracket EM850Z