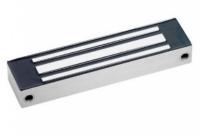

## EM06S

Midi single external magnetic lock offering up to 340kg of holding force. Totally sealed in an epoxy stainless steel casing this maglock is both vandal resistant and weatherproof.

### FEATURES

- Unmonitored
- Totally sealed in an epoxy stainless steel casing this maglock is both vandal resistant and weatherproof
- Current Draw: 340mA@12Vdc
- Up to 340kg (800lb) holding force
- Surface mount
- Stainless steel
- Top plate, armature and fixings included

#### **TECHNICAL INFORMATION**

- Voltage Tolerance: +/-15%
- Magnetic bond sensor monitor output (00R) (SPDT RATED 0.5A@12VDC
- Operating Temperature: -10~55C (14~131F)
- Dimensions: Magnet (L)216. (W)52. (D)30mm
  Armature: (L)185. (W)45. (D)14.mm
- Epoxy Potting Compound: E87252 (S), UL94V-0
- Weight (approx) : 3.0kg
- Z bracket EM850Z