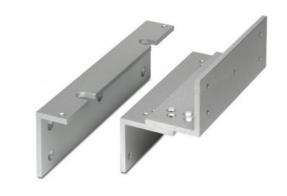

# Z & L BRACKET FOR WEATHERPROOF STANDARD MAGLOCK

This adjustable Z & L bracket set provides a simple fixing method for maglocks on inward opening gates. The Z bracket is adjustable to cater for recessed gates.

#### **FEATURES**

- Compatible with the following maglocks: EXM12-24, EXT1200
- Satin anodised aluminium finish
- Suitable for use on inward opening gates
- Adjustable Z-bracket

#### **TECHNICAL INFORMATION**

- $Z = 185mm(L) \times 63mm(D) \times 126mm(H)$
- $L = 220mm(L) \times 38mm(D) \times 64mm(H)$
- Maximum horizontal adjustment of the Z bracket = 30mm, in 10mm intervals