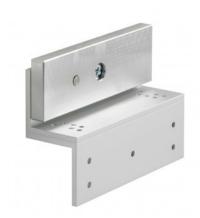

# Z & L BRACKET FOR WEATHERPROOF STANDARD MAGLOCK

This adjustable Z & L bracket set provides a simple fixing method for maglocks on inward opening gates. The Z bracket is adjustable to cater for recessed gates.

#### **FEATURES**

- Compatible with the following maglocks: EXM12-24, EXT1200
- Satin anodised aluminium finish
- Suitable for use on inward opening gates
- Adjustable Z-bracket

#### **TECHNICAL INFORMATION**

- $Z = 185mm(L) \times 63mm(D) \times 126mm(H)$
- $L = 220mm(L) \times 38mm(D) \times 64mm(H)$
- Maximum horizontal adjustment of the Z bracket = 30mm, in 10mm intervals