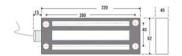

#### **TECHNICAL INFORMATION**

- Voltage Tolerance: +/-15%
- Current Draw: 500mA@12Vdc : 250mA@24Vdc
- Magnetic bond sensor monitor output (00R) (SPDT RATED 0.25A@12VDC, remotely monitors the door lock or unlock status of magnet
- Operating Temperature: -10~55C (14~131F)
- Holding Force Up to 1200lbs (545kg)
- Dimensions: Magnet (L)220. (W)62. (D)40mm, Armature: (L)185. (W)62. (D)16.mm
- Epoxy Potting Compound: E87252 (S), UL94V-0
- Weight (approx): 4.8kg
- IP68 rated