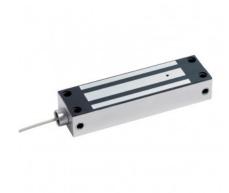

# STANDARD MONITORED S/STEEL WEATHERPROOF MAGLOCK 12/24VDC

Weatherproof stainless steel standard monitored external magnetic lock. Where up to 545kg of holding force is required its weatherproof construction and 20mm female conduit connection make it ideal for outdoor use (e.g. gates).

#### **FEATURES**

- Weatherproof
- · Lock monitored
- · Side and face fixing
- Budget
- Stainless steel
- 12Vdc current consumption with 500mAmp current draw
- 24Vdc current consumption with 250mAmp current draw
- Up to 540kg holding force
- 20mm female conduit fitting

#### **TECHNICAL INFORMATION**

- Voltage Tolerance: +/-15%
- Current Draw: 500mA@12Vdc : 250mA@24Vdc
- Magnetic bond sensor monitor output (00R) (SPDT RATED 0.25A@12VDC, remotely monitors the door lock or unlock status of magnet
- Operating Temperature: -10~55C (14~131F)
- Holding Force Up to 1200lbs (545kg)
- Dimensions: Magnet (L)220. (W)62. (D)40mm, Armature: (L)185. (W)62. (D)16.mm
- Epoxy Potting Compound: E87252 (S), UL94V-0
- Weight (approx): 4.8kg
- IP68 rated