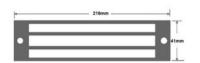

#### **TECHNICAL INFORMATION**

- Up to 273kg (600lb) holding force
- Dimensions: Magnet = 216mm(L) x 41mm(H) x 29mm(D)
- Dimensions: Armature plate = 180mm(L) x 38mm(W) x 11mm(D)
- Voltage: 12Vdc or 24Vdc
- Current draw: 480mA @ 12Vdc 240mA @ 24Vdc
- Operating temperature: -10°C to 55°C
- Humidity: 0-95 % non condensing
- Weight: 2.31kg