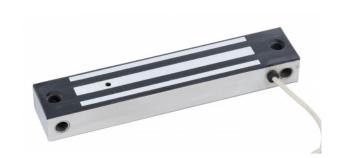

# SLIM MONITORED STAINLESS STEEL WEATHERPROOF MAGLOCK 12/24VDC

This slim profile weatherproof external maglock is ideal for small to medium sized gates where size and/or budget are important considerations. Its fully sealed electronics and stainless steel case make it suitable for outside environments.

#### **FEATURES**

- Weatherproof design
- Dual voltage
- Pre wired
- Lock monitored
- Stainless steel case
- Supplied with fixings
- MOV spike and surge protection
- · Anti-residual magnetism feature
- IP68 rated

#### **TECHNICAL INFORMATION**

- Up to 273kg (600lb) holding force
- Dimensions: Magnet = 216mm(L) x 41mm(H) x 29mm(D)
- Dimensions: Armature plate = 180mm(L) x 38mm(W) x 11mm(D)
- Voltage: 12Vdc or 24Vdc
- Current draw: 480mA @ 12Vdc 240mA @ 24Vdc
- Operating temperature: -10°C to 55°C
- Humidity: 0-95 % non condensing
- Weight: 2.31kg