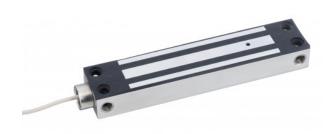

# MIDI MONITORED STAINLESS STEEL WEATHERPROOF MAGLOCK 12/24VDC

This midi stainless steel external maglock is ideal for outdoor use (e.g. pedestrian gates) due to its weatherproof construction and attachment for connection to conduit. Suitable for 12V or 24Vdc operation.

#### **FEATURES**

- Stainless steel casing
- Up to 360kg (800lb) holding force
- Weatherproof (IP68 tested)
- Dual voltage
- Lock monitored
- Anti-residual magnetism feature
- Fail-safe (=power to lock)
- Side and face fixings

#### **TECHNICAL INFORMATION**

- Up to 360kg (800lb) holding force
- 12Vdc consumption with 500mA current draw
- 24Vdc consumption with 250mA current draw
- 20mm female conduit fitting
- Dimensions: 220mm x 46mm x 31mm
- Armature plate: 185mm(L) x 44mm(W) x 12mm(D)
- Weight: 2kg (approx.)
- Operating temp: -10°C to 55°C
- Monitoring contacts: SPDT rated 0.25A @ 12Vdc
- IP68 rated