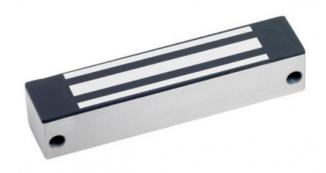

### G600SM-12

## SLIM STAINLESS STEEL SIDE FIXED MONITORED MAGLOCK 12VDC

Slim single monitored external magnetic lock offering up to 275kg of holding force. Totally sealed in an epoxy stainless steel casing this maglock is both vandal resistant and weatherproof.

#### FEATURES

- Weatherproof
- Holding force up to 800lbs
- Stainless steel
- Surface mount
- Monitored
- Magnetic bond sensor
- MOV provides spike & surge protection
- Stainless steel case
- Anti-residual magnetism function
- Fail-safe (power to lock)

#### **TECHNICAL INFORMATION**

- Voltage 12 VDc
- Current Draw: 420mA@12Vdc
- Operating Temperature: -10~55C (14~131F)
- Holding Force Up to 600lbs (272kg)
- Dimensions: Magnet (L)203. (W)45. (D)40mm
  Armature: (L)185. (W)45. (D)14.mm
- Epoxy Potting Compound: E87252 (S), UL94V-0
- Weight (approx) : 2.6kg