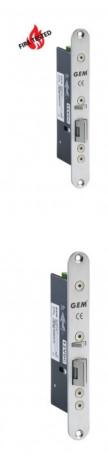

## **ML350M**

# MONITORED FAIL SAFE FIRE RATED ELECTRIC LOCK 12VDC

The ML-350M is ideal for single or non-fired rated double action doors and is suitable for use on emergency escape routes. This electric lock is fire rated and opens when subjected to a side load prior to release.

### **FEATURES**

- Fail safe
- Fire rated
- Opens under side pre-load
- Suitable for single or non fire rated double action doors
- Stainless steel latch and faceplate
- Lock monitoring & door status monitoring
- · Vertical or horizontal installation

#### **TECHNICAL INFORMATION**

- Fire tested in accordance with BS EN 1634-1 : 2014 and BS EN 1363-1: 2012
- Voltage: 12Vdc
- Current draw = 280mA
- Dimensions: 200mm(L) x 25mm(W) x 45mm(D)
- Lock monitoring & door status monitoring
- Monitoring relay contacts rating: 1A@125 VAC
- Pre-load force: up to 227kg
- Operating temp: -10°C to +45°C
- Humidity: 0-95% non condensating
- Long life solenoid tested to 250,000 operations