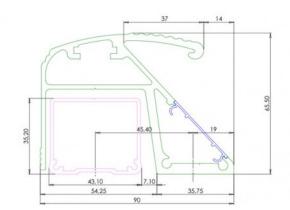

#### **TECHNICAL INFORMATION**

- Up to 275kg (600lb) holding force (per magnet)
- Length: 2500mm (customer can cut down to required length on site)
- Total current draw:
  - o 1A @ 12Vdc
  - o 500mA @ 24Vdc
- Monitoring relay:
  - COM/NO/NC (1A @ 24Vdc)