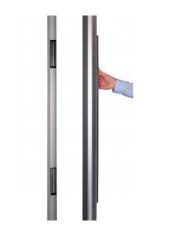

## **PH800**

# 2.5 METRE VERTICAL PULL HANDLE WITH 2 SLIM MAGLOCKS

Full length door handle incorporating two slim maglocks. Provides a sturdy modern design handle with concealed maglocks. Ideal for office environments.

#### **FEATURES**

- Fail safe operation (power to lock)
- Dual voltage 12Vdc or 24Vdc (selectable)
- · Satin anodised aluminium finish
- Concealed wiring
- Armature fitted inside the handle, improving appearance
- 2 integrated magnets and armature plates (included)
- Lock monitoring