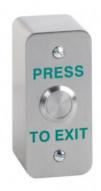

### SPB002NS-DP

# SURFACE NARROW 19MM STAINLESS STEEL EXIT BUTTON DOUBLE POLE

This double pole exit button has a small button making it almost flush to the plate. It offers good vandal resistance coupled with an attractive stainless steel appearance.

#### **FEATURES**

- Vandal resistant 19mm exit button, momentary contact
- Operation: Push button with Normally Open and Normally Closed contacts
- Switch rating: 2 Amps @ 12/24Vdc
- IP 67 rated from front only
- Surface mount

#### **TECHNICAL INFORMATION**

- Max. Ratings : 5A@125/250 Vac
- Type of actuation: Momentary
- Contact arrangement: Normally Open and Normally Closed changeover contacts
- Operating travel: 2.7 mm
- Operating temp. Range: -20~+70°
- Contact resistance: 50 Max.(initial)
- Operating life (mechanical): Over 1,000,000 operations
- Materials: Stainless steel
- Surface mount